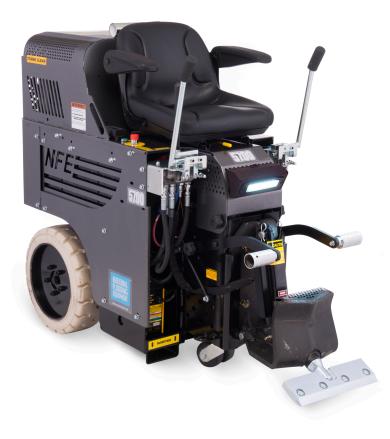

## We've added headlights to our ride-on scrapers 5000, 5625, 5700, 7700, 8000

In an effort to continually improve our machines and deliver the products our customers are asking for, we have made improvements to several of our Ride-on Scrapers.

• We are now shipping all variants of the following models of Ride-on Scrapers with a headlight

- 5000, 5625, 5700, 7700, 8000
- This powerful, 12Volt, LED light increases visibility and safety on the jobsite.
- Due to the large number of frame and body styles National has produced, this feature is not available as a retro-fit kit for older machines or other models.
- For repair purposes a kit is available

 $\circ~$  Part #404035 contains the housing, light and fasteners for changing the bulb and re-mounting the housing.